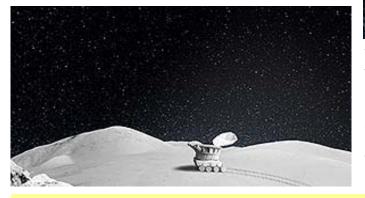

The Bats didn't know the answer; neither did the Wise Owl. But luckily Pip and Chip met two astronomy-savvy robots who explained what the Moon really is.

They told about the Moon's maria -- seas without water or Moon fish. They showed the Moon's craters through the telescope. Pip and Chip were impressed; they wished they could fly to the Moon one day!