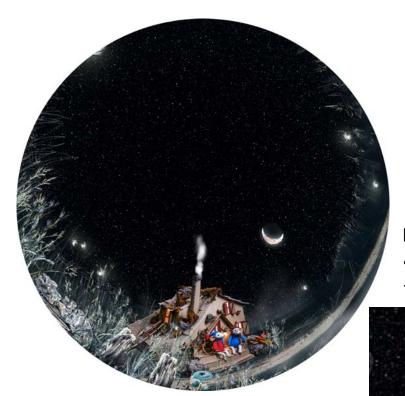

## Mice and the Moon

A tale about two little mice, Pip and Chip

Produced by Fulldome Basement

Distributed by Loch Ness Productions

Pip and Chip wondered, "Does anybody bite the big Moon Cheese shining in the sky?"

The Bats didn't know the answer; neither did the Wise Owl. But luckily Pip and Chip met two astronomy-savvy robots who explained what the Moon really is.

They told about the Moon's maria -- seas without water or Moon fish. They showed the Moon's craters through the telescope. Pip and Chip were impressed; they wished they could fly to the Moon one day!