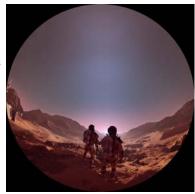

## Our future on Mars depends on discoveries from the past!

those laws work using simple, easy-to-understand animations and clear explanations.

Then, to show how they work in space exploration, *EXPLORE* takes us on an imaginary journey. Astronauts leave Earth, execute two Hohmann-transfer maneuvers, and dock with a space station. Then they are off to Mars. In several beautiful scenes, the show demonstrates how spacecraft follow Kepler's laws in stately maneuvers as they make their way from Earth to orbit and then on to other worlds.