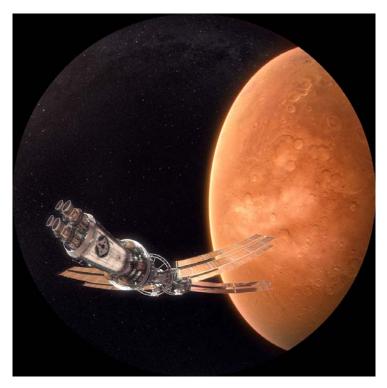

those laws work using simple, easy-to-understand animations and clear explanations.

Then, to show how they work in space exploration, *EXPLORE* takes us on an imaginary journey. Astronauts leave Earth, execute two Hohmann-transfer maneuvers, and dock with a space station. Then they are off to Mars. In several beautiful scenes, the show demonstrates how spacecraft follow Kepler's laws in stately maneuvers as they make their way from Earth to orbit and then on to other worlds.