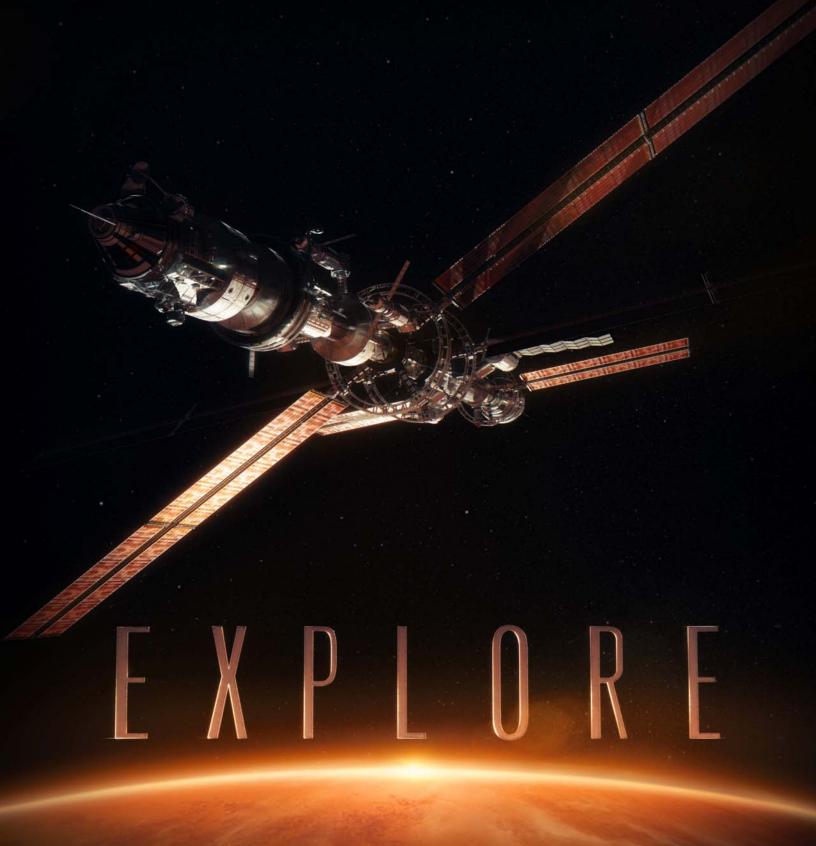

## EXPLORE

those laws work using simple, easy-to-understand animations and clear explanations.

Then, to show how they work in space exploration, *EXPLORE* takes us on an imaginary journey. Astronauts leave Earth, execute two Hohmann-transfer maneuvers, and dock with a space station. Then they are off to Mars. In several beautiful scenes, the show demonstrates how spacecraft follow Kepler's laws in stately maneuvers as they make their way from Earth to orbit and then on to other worlds.